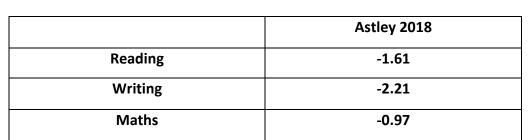

## **End of Key Stage Two Results 2018**

## **Expected Standard and Greater Depth**

|              | Exp Astley 2018 | Exp National 2018 | Difference | GD Astley 2018 | GD National 2018 | Difference |
|--------------|-----------------|-------------------|------------|----------------|------------------|------------|
| RWM combined | 40              | 64                | -24        | 0              | 10               | -10        |
| Reading      | 56              | 75                | -19        | 16             | 28               | -12        |
| Writing      | 48              | 78                | -30        | 16             | 20               | -4         |
| Maths        | 64              | 76                | -12        | 12             | 24               | -12        |
| GPS          | 64              | 78                | -14        | 20             | 34               | -14        |

## **Average Scaled Scores**

|         | Astley<br>2018 | National 2018 | Difference |
|---------|----------------|---------------|------------|
| Reading | 103            | 105           | -2         |
| Maths   | 101            | 104           | -3         |
| GPS     | 101            | 106           | -5         |